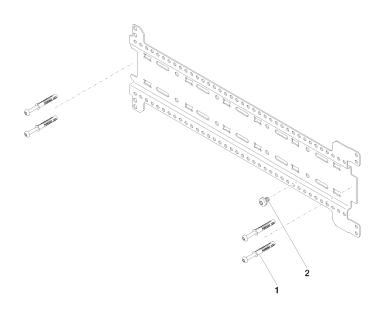

# Spare parts list

| No. | Item Number        | Name       | Quantity used | Delivery time |
|-----|--------------------|------------|---------------|---------------|
| 1   | 04 30 31 054 00 90 | fixing set | 4             | 2             |
| 2   | 04 30 30 212 00 90 | fixing set | 2             | 60            |